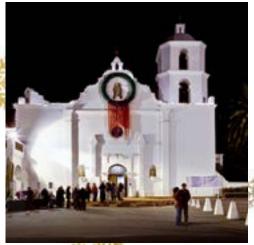

## Featuring the San Luis Rey Chorale & Orchestra

Enjoy your favorite Christmas Carols in the beautiful historic church with over 60 voices of the San Luis Rey Chorale accompanied by a Chamber Orchestra.