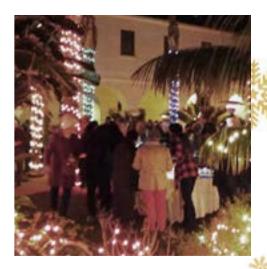

## FRIDAY, DECEMBER 7TH AT 7PM

Seats range from \$40-\$60 per ticket. Dessert Reception follows in the Sacred Garden decorated with thousands of Christmas Lights.